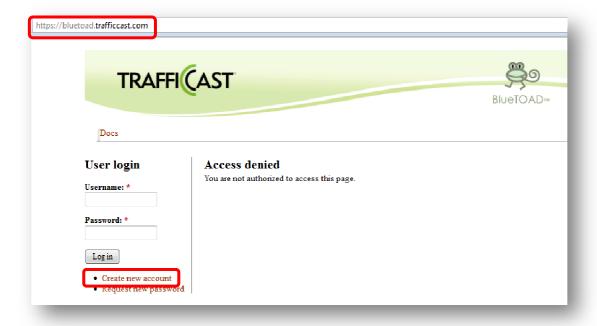

## BlueTOAD New Account Setup Instructions

Below are the instructions for creating a New User Account on the TrafficCast BlueToad Website:

- 1. Go to https://bluetoad.trafficcast.com
- 2. Select "Create new account" on the bottom left of the page
- 3. Input a username, email address, full name, and click on the box that says "I agree with these terms"
- 4. Click on "Create New Account" at the bottom of the page